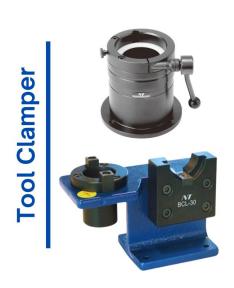

Get 20% on clamper/fixture (Standard catalog items only)

Don't use an ordinary vise to clamp your tool holder! Your tool holder may get damaged or deform the V-Flange and lose the accuracy.

Clamp/fix your tool holder properly.

Available for BT30/40/50 CAT40/50 HSK-A 25/32/40/50/63/80/100 UTS5040/6350 C3/4/6/8

https://www.nttoolusa.com/products/other/