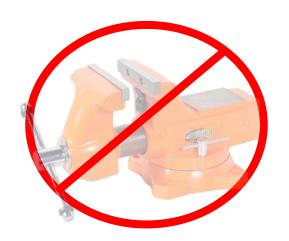

Get 20% on clamper/fixture (Standard catalog items only)

Don't use an ordinary vise to clamp your tool holder! Your tool holder may get damaged or deform the V-Flange and lose the accuracy.

Clamp/fix your tool holder properly.