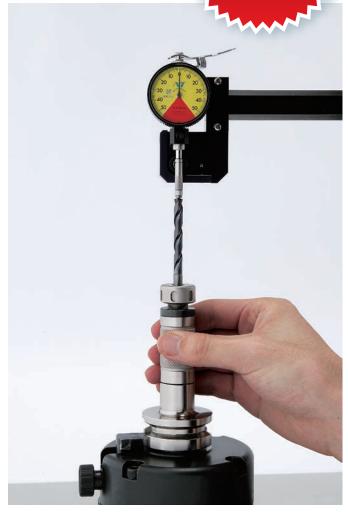

### SDM collet holders allow for quick, hassle-free adjustment of projection length.

Simply rotate the guide ring until the target length is reached.

Can be adjusted while measuring height, allowing target value to be set with ease.