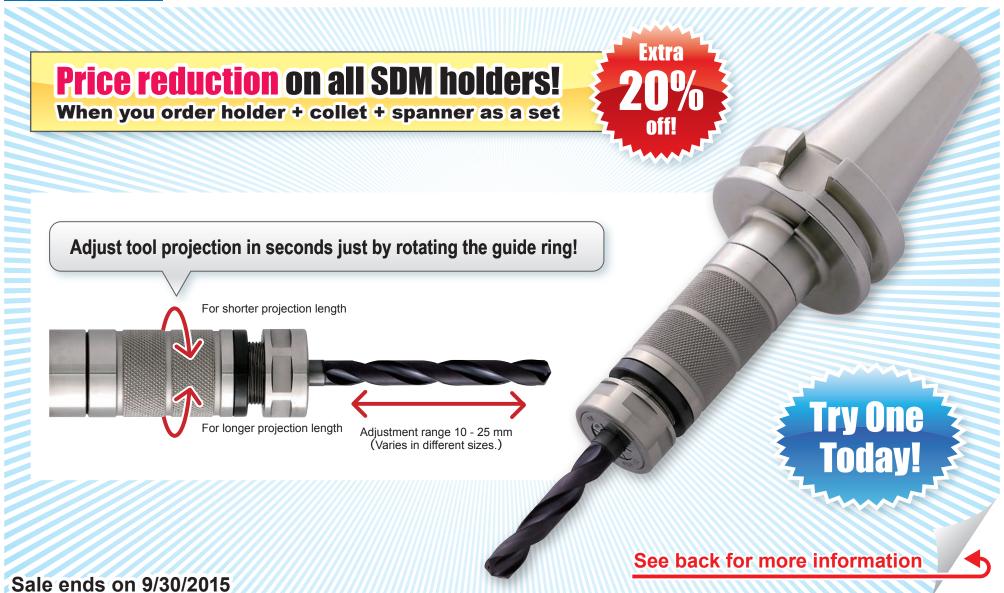

### SDM collet holders allow for quick, hassle-free adjustment of projection length.

Simply rotate the guide ring until the target length is reached.

Can be adjusted while measuring height, allowing target value to be set with ease.