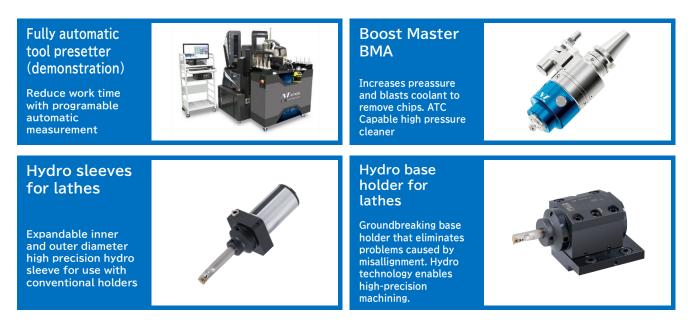

| Date & Time | Nov. 8(Tues) through Nov. 13(Sun)<br>9:00am – 5:00pm (4:00pm on Sunday)                                                                                                                                                                                                                 |
|-------------|-----------------------------------------------------------------------------------------------------------------------------------------------------------------------------------------------------------------------------------------------------------------------------------------|
| Location    | Tokyo International Exhibition Center (Tokyo Big Sight)                                                                                                                                                                                                                                 |
| Booth       | W2049 (West Hall 2)                                                                                                                                                                                                                                                                     |
|             | M/C demonstrations<br>•Hydro Chuck vs Shrink Fit holder vibration comparison (w/FFT)<br>•Synchro Master vs Synchro Tap holder cutting load comparison(feat. Kistler)<br>•Workpiece/material holder demonstration<br>•Boost Master chip cleaning demonstration                           |
| ブース内 実演     | <ul> <li>Non-contact Tool Presetter Demonstration (AOTP)</li> <li>• \$\phi 0.5 small diameter drill measurement</li> <li>• STEP drill measurement (including on machine protrusion adjustment and tightening)</li> <li>• On machine Milling Chuck tightening and measurement</li> </ul> |