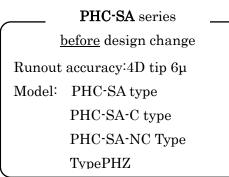

#### 1) Eligible products

Slim Hydro Chuck Series PHC-SA Type / PHC-SA-C Type / PHC-SA-NC Type / PHZ Type

• Special products equivalent to the above products (including past products)

# ① Performance and model

PHC-SB series <u>after</u> design change Runout accuracy:4D tip 3µ Model: PHC-SB type PHC-SB-C Type Type PHC-SB-NC Type PHZ-SB